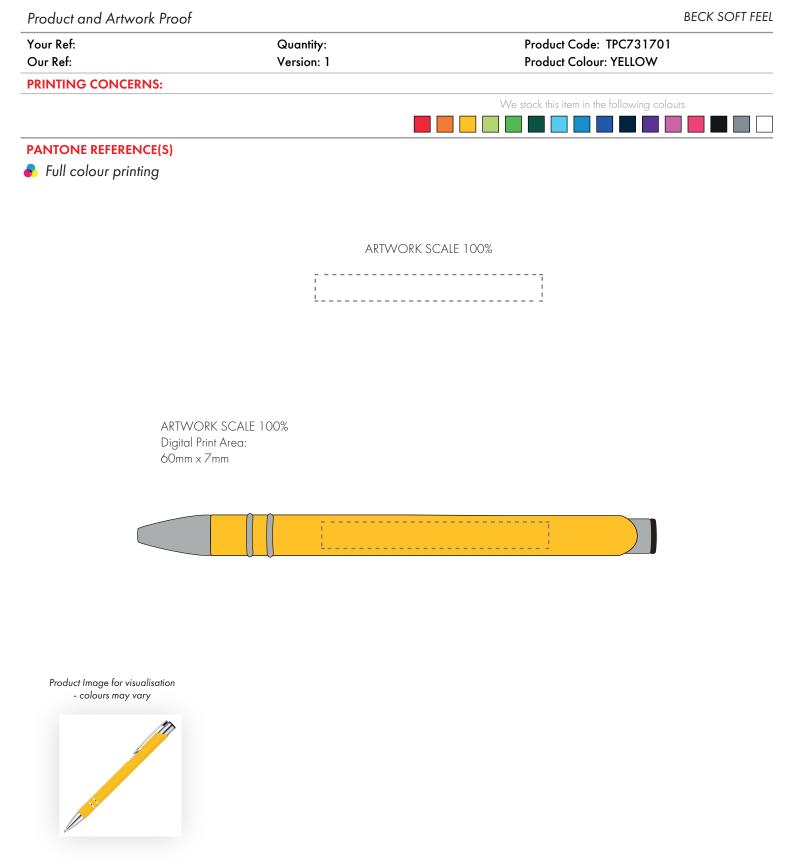

The dashed line is to demonstrate print area and will not appear on your printed item

- 1. Your order will not go in to print and production time cannot be confirmed, unless artwork has been approved via the online system.
- 2. Once printed, artwork cannot be amended, mistakes must be rectified at visual stage.
- 3. Claims for faulty goods will be honoured, only if the goods are returned to us. We will not issue credits/refunds for items that have been distributed. Please ensure that goods are satisfactory before distribution